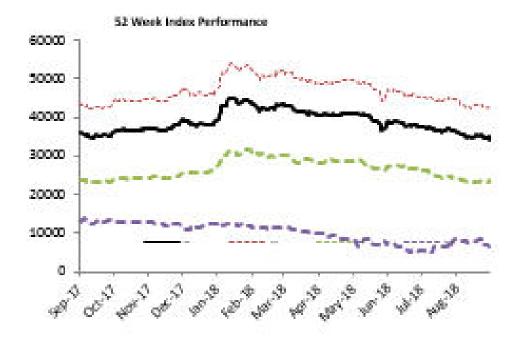

# **ARM Research**

<u>research@armsecurities.com.ng</u> +234 1 270 1652 5 September 2018

52 Week Index Performance

1 Day Index Return

52 Week Index Performance

|                                  |        |                     |               | 1 day  | 1 week  | 3-month | 6-month | 52 wk     |            |            |          |          |          |          |            |           |
|----------------------------------|--------|---------------------|---------------|--------|---------|---------|---------|-----------|------------|------------|----------|----------|----------|----------|------------|-----------|
|                                  |        | Market Cap. (N'mln) | Closing Price | Return | Return  | Return  | Return  | Return    | QTD Return | YTD Return | QTD High | QTD Low  | YTD High | YTD Low  | 52 Wk High | 52 Wk Lov |
| BANKING                          |        |                     |               |        |         |         |         |           |            |            |          |          |          |          |            |           |
| Access Bank                      | 31-Dec | 266,137.34          | 9.20          | -1.60% | -3.16%  | -15.21% | -31.60% | -7.16%    | -11.11%    | -11.96%    | 10.50    | 9.00     | 13.45    | 9.00     | 13.45      | 9.00      |
| Diamond Bank                     | 31-Dec | 29,182.09           | 1.26          | 0.80%  | -9.35%  | -14.86% | -42.73% | 6.78%     | -11.89%    | -16.00%    | 1.43     | 1.09     | 3.57     | 1.09     | 3.57       | 1.00      |
| FBN Holdings                     | 31-Dec | 323,057.64          | 9.00          | -1.64% | 0.00%   | -18.18% | -20.00% | 49.50%    | -15.09%    | 2.27%      | 10.60    | 8.80     | 14.75    | 8.79     | 14.75      | 5.14      |
| FCMB                             | 31-Dec | 36,833.04           | 1.86          | 2.20%  | -1.59%  | -21.19% | -25.90% | 69.09%    | -14.68%    | 25.68%     | 2.28     | 1.70     | 3.61     | 1.58     | 3.61       | 1.02      |
| Guaranty Trust Bank              | 31-Dec | 1,078,652.72        | 36.65         | -1.08% | -6.15%  | -12.74% | -25.73% | -4.83%    | -9.51%     | -10.06%    | 41.50    | 36.00    | 54.71    | 36.00    | 54.71      | 36.00     |
| StanbicIBTC HOLDCO               | 31-Dec | 470,000.00          | 47.00         | -2.08% | -3.09%  | 1.95%   | 0.00%   | 20.48%    | -9.62%     | 13.25%     | 52.05    | 47.00    | 52.05    | 40.90    | 52.05      | 39.20     |
| United Bank For Africa           | 31-Dec | 263,851.10          | 8.00          | -0.62% | -0.62%  | -29.20% | -36.51% | -9.81%    | -23.81%    | -22.33%    | 10.50    | 7.90     | 13.00    | 7.90     | 13.00      | 7.90      |
| Union Bank                       | 31-Dec | 99,074.47           | 5.85          | 0.00%  | 0.00%   | 6.36%   | -17.02% | -2.50%    | -4.10%     | -25.00%    | 6.00     | 5.55     | 8.78     | 5.30     | 8.78       | 5.30      |
| Wema Bank                        | 31-Dec | 24,877.68           | 0.63          | 5.00%  | 5.00%   | -17.11% | -37.00% | 23.53%    | -13.70%    | 21.15%     | 0.77     | 0.60     | 1.50     | 0.50     | 1.50       | 0.50      |
| Zenith Bank                      | 31-Dec | 673,454.79          | 21.45         | -2.05% | -2.50%  | -20.70% | -31.03% | -9.72%    | -14.20%    | -16.34%    | 24.60    | 21.00    | 33.51    | 21.00    | 33.51      | 21.00     |
| Ecobank                          | 31-Dec | 311,875.37          | 19.55         | -2.25% | -2.49%  | 2.89%   | -1.26%  | 8.61%     | -2.25%     | 15.00%     | 22.15    | 19.20    | 22.15    | 16.27    | 22.15      | 16.27     |
| Skye Bank                        | 31-Dec | 7,217.76            | 0.52          | -5.45% | -7.14%  | -28.77% | -46.94% | -17.46%   | -24.64%    | 4.00%      | 0.73     | 0.48     | 1.55     | 0.48     | 1.55       | 0.48      |
| Fidelity Bank                    | 31-Dec | 49,836.65           | 1.72          | 1.18%  | 1.18%   | -18.87% | -41.50% | 31.30%    | -25.22%    | -30.08%    | 2.21     | 1.58     | 3.99     | 1.58     | 3.99       | 1.29      |
| Sterling Bank                    | 31-Dec | 41,746.11           | 1.45          | 5.84%  | 5.07%   | 15.08%  | -26.40% | 40.78%    | 3.57%      | 34.26%     | 1.49     | 1.26     | 2.42     | 1.13     | 2.42       | 0.95      |
| BREWERIES                        |        |                     |               |        |         |         |         |           |            |            |          |          |          |          |            |           |
| Guinness                         | 30-Jun | 135,529.94          | 90.00         | 0.00%  | 0.00%   | -5.26%  | -8.16%  | 2.99%     | -7.93%     | -4.26%     | 99.05    | 90.00    | 120.25   | 90.00    | 120.25     | 90.00     |
| Nigerian Breweries               | 31-Dec | 741,370.93          | 93.50         | 0.54%  | -6.50%  | -15.99% | -28.02% | -48.80%   | -18.13%    | -30.69%    | 113.90   | 93.00    | 152.68   | 93.00    | 184.50     | 93.00     |
| International Breweries          | 31-Mar | 107,663.37          | 33.00         | 3.13%  | 3.13%   | -21.43% | -42.11% | -7.23%    | -22.08%    | -39.45%    | 42.35    | 30.50    | 64.00    | 30.50    | 64.00      | 30.50     |
| <b>CEMENT &amp; CONSTRUCTION</b> |        |                     |               |        |         |         |         |           |            |            |          |          |          |          |            |           |
| Dangote Cement                   | 31-Dec | 3,800,033.15        | 223.00        | -3.04% | -2.62%  | -2.19%  | -18.91% | 7.67%     | -2.62%     | -3.04%     | 236.00   | 206.00   | 278.00   | 206.00   | 278.00     | 205.80    |
| C.C.N.N.                         | 31-Dec | 38,831.34           | 30.90         | 0.00%  | 0.00%   | 6.74%   | 55.67%  | 247.19%   | 28.75%     | 225.26%    | 31.35    | 22.25    | 31.35    | 9.50     | 31.35      | 8.06      |
| W.A Portland Cement              | 31-Dec | 126,330.92          | 23.05         | -1.91% | -9.61%  | -33.67% | -54.98% | -56.34%   | -43.71%    | -48.65%    | 40.95    | 23.05    | 56.90    | 23.05    | 57.31      | 23.05     |
| Julius Berger                    | 31-Dec | 33,000.00           | 25.00         | 0.00%  | 0.00%   | -5.84%  | 0.60%   | -19.02%   | -9.09%     | -10.71%    | 30.00    | 24.30    | 32.00    | 23.50    | 32.00      | 23.50     |
| UACN Property DevCo              | 31-Dec | 2,158.75            | 1.57          | 0.00%  | 0.00%   | -23.41% | -49.35% | -46.05%   | -17.80%    | -43.73%    | 1.91     | 1.55     | 3.20     | 1.55     | 3.20       | 1.55      |
| CONSUMER & PERSONAL CA           | ARF    |                     |               |        |         |         |         |           |            |            |          |          |          |          |            |           |
| PZ Cussons                       | 31-May | 52,211.77           | 13.15         | -2.59% | -12.33% | -36.78% | -42.83% | -49.31%   | -36.47%    | -36.17%    | 20.70    | 13.05    | 25.40    | 13.05    | 26.00      | 13.05     |
| Unilever                         | 31-Dec | 189,164.81          | 50.00         | 0.00%  | 0.00%   | -3.01%  | -7.58%  | 31.41%    | -4.76%     | 21.95%     | 55.00    | 50.00    | 64.60    | 39.86    | 64.60      | 36.10     |
| Glaxo Smithkline                 | 31-Dec | 15,665.98           | 13.10         | 0.00%  | -6.43%  | -31.77% | -37.62% | -37.62%   | -31.05%    | -39.38%    | 19.00    | 13.10    | 34.85    | 13.10    | 34.85      | 13.10     |
| FOOD & BEVERAGES                 |        |                     |               |        |         |         |         |           |            |            |          |          |          |          |            |           |
| 7-up Bottling                    | 31-Mar | 65,321.00           | 101.97        | 0.00%  | 0.00%   | 0.00%   | 0.00%   | 12.92%    | 0.00%      | 0.00%      | 101.97   | 101.97   | 101.97   | 101.97   | 101.97     | 85.82     |
| Cadbury                          | 31-Dec | 18,875.93           | 10.05         | 0.00%  | 0.00%   | -12.61% | -35.58% | -7.80%    | -22.69%    | -35.86%    | 13.00    | 9.50     | 18.40    | 9.50     | 18.40      | 9.50      |
| Dangote Flour Mills              | 30-Sep | 39,750.00           | 7.95          | 0.00%  | -2.45%  | -14.97% | -50.93% | 26.59%    | -20.50%    | -34.57%    | 10.10    | 7.60     | 16.90    | 7.60     | 16.90      | 6.07      |
| Dangote Sugar                    | 31-Dec | 181,200.00          | 15.10         | 0.00%  | -5.03%  | -17.71% | -29.60% | 15.71%    | -20.53%    | -24.50%    | 19.50    | 14.70    | 23.35    | 14.70    | 23.35      | 13.47     |
| Flour Mills                      | 31-Mar | 55,633.83           | 21.20         | -3.64% | -8.03%  | -31.94% | -35.85% | -26.90%   | -33.75%    | -26.90%    | 32.80    | 20.50    | 38.00    | 20.50    | 38.00      | 20.50     |
| Nestle                           | 31-Dec | 1,188,984.38        | 1,500.00      | 0.00%  | 0.00%   | 4.90%   | 7.14%   | 22.95%    | -4.76%     | -3.60%     | 1,600.00 | 1,430.00 | 1,615.00 | 1,317.00 | 1,615.00   | 1,150.20  |
| Honeywell                        | 31-Mar | 12,609.01           | 1.59          | 0.00%  | -0.63%  | -31.17% | -42.39% | -22.44%   | -30.57%    | -24.29%    | 2.08     | 1.46     | 3.52     | 1.46     | 3.52       | 1.46      |
| UACN                             | 31-Dec | 21,513.68           | 11.20         | 0.00%  | -7.44%  | -20.00% | -34.50% | -22.76%   | -20.00%    | -33.73%    | 14.00    | 11.20    | 19.42    | 11.20    | 19.42      | 11.20     |
| OIL& GAS                         | 0.200  | 217010100           |               | 010070 | ,,.     | 2010070 | 0.10070 | 22.7 0 70 | 2010070    | 0011070    |          |          |          |          |            |           |
|                                  | 21 Dec | 26.049.62           | 20.00         | E 249/ | 7 0 20/ | 12 669/ | EE 449/ | E0 74%    | 20 129/    | E4 00%     | 21.20    | 10.00    | E2 42    | 10.00    | E0 40      | 10.00     |
| Forte Oil<br>Conoil Bla          | 31-Dec | 26,049.62           | 20.00         | 5.26%  | -7.83%  | -43.66% | -55.46% | -59.76%   | -39.12%    | -54.00%    | 31.30    | 19.00    | 52.62    | 19.00    | 52.62      | 19.00     |
| Conoil Plc                       | 31-Dec | 16,863.04           | 24.30         | 0.00%  | 0.00%   | -23.58% | -31.06% | -16.21%   | -19.00%    | -13.21%    | 30.00    | 24.30    | 41.38    | 24.30    | 41.38      | 24.30     |
| Mobil Oil                        | 31-Dec | 64,907.15           | 180.00        | 0.00%  | 0.00%   | 8.43%   | 2.86%   | 8.43%     | -1.64%     | -7.50%     | 199.90   | 165.00   | 216.00   | 164.50   | 216.00     | 152.21    |
| Oando                            | 31-Dec | 63,783.48           | 5.30          | 1.92%  | -1.85%  | -20.90% | -11.52% | -18.84%   | -17.19%    | -11.52%    | 6.60     | 4.55     | 9.60     | 4.55     | 9.60       | 4.55      |
| MRS Oil                          | 31-Dec | 7,251.38            | 28.55         | 0.00%  | 0.00%   | -16.64% | 5.74%   | -15.18%   | -16.64%    | 3.97%      | 28.55    | 28.55    | 36.05    | 27.00    | 36.05      | 27.00     |
| Total                            | 31-Dec | 64,407.29           | 189.70        | 0.00%  | -1.20%  | -1.86%  | -25.31% | -18.58%   | -9.67%     | -17.50%    | 210.00   | 177.60   | 254.00   | 177.60   | 254.00     | 177.60    |
| Eterna Oil                       | 31-Dec | 8,998.60            | 6.90          | 0.00%  | 11.29%  | -0.29%  | 21.69%  | 92.20%    | 2.53%      | 69.95%     | 7.20     | 5.90     | 7.26     | 4.26     | 7.26       | 3.30      |
| SEPLAT                           | 31-Dec | 333,646.12          | 603.00        | -7.23% | -7.23%  | -18.51% | -20.66% | 25.10%    | -7.23%     | -3.71%     | 710.00   | 603.00   | 785.00   | 603.00   | 785.00     | 450.00    |
| NSURANCE                         | 24.5   | 7 000 40            | 0.00          | 0.000/ | 00 570/ |         | 0/ 7/0/ | (2 ( 10)  |            | 70.000/    | 0.00     | 0.11     | 0.00     | 0.50     | 0.00       | 0.54      |
| AllCO Insurance                  | 31-Dec | 7,920.18            | 0.90          | -9.09% | 28.57%  | 47.54%  | 26.76%  | 63.64%    | 47.54%     | 73.08%     | 0.99     | 0.61     | 0.99     | 0.53     | 0.99       | 0.51      |
| Continental Re                   | 31-Dec | 15,491.62           | 1.50          | 0.00%  | 2.74%   | 4.90%   | -13.29% | 3.45%     | 3.45%      | 7.14%      | 1.69     | 1.37     | 1.89     | 1.37     | 1.89       | 1.31      |
| Custodian & Allied               | 31-Dec | 31,820.89           | 5.41          | 0.00%  | -0.73%  | 5.46%   | 29.74%  | 54.57%    | 5.66%      | 37.66%     | 6.80     | 5.10     | 6.80     | 3.93     | 6.80       | 3.46      |
| Vlansard                         | 31-Dec | 24,150.00           | 2.30          | 0.00%  | -9.80%  | -7.63%  | -16.36% | 17.95%    | -17.86%    | 19.17%     | 2.80     | 2.30     | 2.94     | 2.02     | 2.94       | 1.90      |
| Prestige Assurance               | 31-Dec | 2,648.78            | 0.48          | 0.00%  | -15.79% | 0.00%   | -4.00%  | -4.00%    | -12.73%    | -4.00%     | 0.58     | 0.48     | 0.67     | 0.43     | 0.67       | 0.43      |
| AGRICULTURE                      |        |                     |               |        |         |         |         |           |            |            |          |          |          |          |            |           |
| Okomu Oil                        | 31-Dec | 76,217.41           | 79.90         | 0.00%  | 12.22%  | -4.88%  | 10.97%  | 21.72%    | -13.15%    | 18.04%     | 92.00    | 71.20    | 94.20    | 67.69    | 94.20      | 59.90     |
| Presco                           | 31-Dec | 60,050.00           | 60.05         | 0.00%  | 0.00%   | -14.64% | -23.01% | -12.19%   | -19.93%    | -12.34%    | 75.50    | 59.55    | 78.00    | 59.55    | 78.00      | 57.06     |