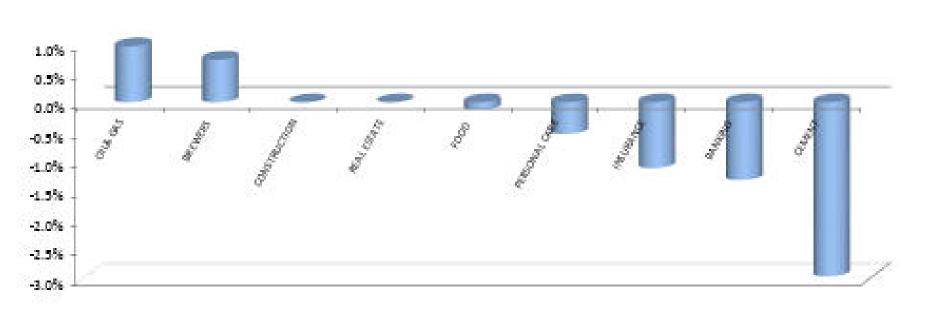

#### Index Performance

|                            |              |         |         |         |            |            |         | 52 Wk      |           |
|----------------------------|--------------|---------|---------|---------|------------|------------|---------|------------|-----------|
|                            |              | 1 Wk    | 3 Month | 6 Month |            |            | 52 Wk   | Volatility | 52 Wk Max |
| ARM Sector Indices         | 1 Day Return | Return  | Return  | Return  | QTD Return | YTD Return | Return  | (SD)       | Drawdown  |
| BANKING                    | -1.32%       | -3.17%  | -13.30% | -24.04% | -11.75%    | -7.39%     | 2.17%   | 1.19%      | -3.64%    |
| BREWERS                    | 0.73%        | -4.59%  | -15.19% | -27.85% | -17.17%    | -28.85%    | -41.67% | 1.50%      | -5.16%    |
| CEMENT                     | -2.96%       | -2.82%  | -3.69%  | -20.53% | -4.70%     | -5.18%     | 3.33%   | 1.78%      | -6.72%    |
| PERSONAL CARE              | -0.54%       | -3.17%  | -14.48% | -19.95% | -15.32%    | -2.17%     | -5.52%  | 1.85%      | -5.75%    |
| CONSTRUCTION               | 0.00%        | 0.00%   | -3.59%  | 0.36%   | -5.67%     | -6.72%     | -12.36% | 1.17%      | -6.44%    |
| FOOD                       | -0.13%       | -1.04%  | -1.72%  | -6.27%  | -9.30%     | -9.16%     | 17.86%  | 1.20%      | -3.81%    |
| INSURANCE                  | -1.12%       | -0.57%  | 0.00%   | -7.12%  | -4.36%     | -2.06%     | 0.12%   | 0.67%      | -2.36%    |
| OIL& GAS                   | 0.96%        | -1.26%  | -13.38% | -21.11% | -14.50%    | -18.33%    | -20.09% | 1.24%      | -3.59%    |
| REAL ESTATE                | 0.00%        | 0.00%   | -1.54%  | -4.34%  | -0.95%     | -3.53%     | -3.85%  | 0.18%      | -0.60%    |
| ARM Capitalisation Indices |              |         |         |         |            |            |         |            |           |
| Large Cap (Top 10%)        | -1.80%       | -2.85%  | -8.34%  | -19.81% | -9.01%     | -8.96%     | -2.44%  | 0.97%      | -3.68%    |
| Mid Cap (Mid 30%)          | 0.36%        | -1.34%  | -12.21% | -22.10% | -12.07%    | -9.35%     | -1.24%  | 0.79%      | -2.49%    |
| Small Cap (Bottom 60%)     | -1.01%       | -20.00% | -6.54%  | -42.86% | 27.67%     | -46.80%    | -48.71% | 4.11%      | -18.59%   |